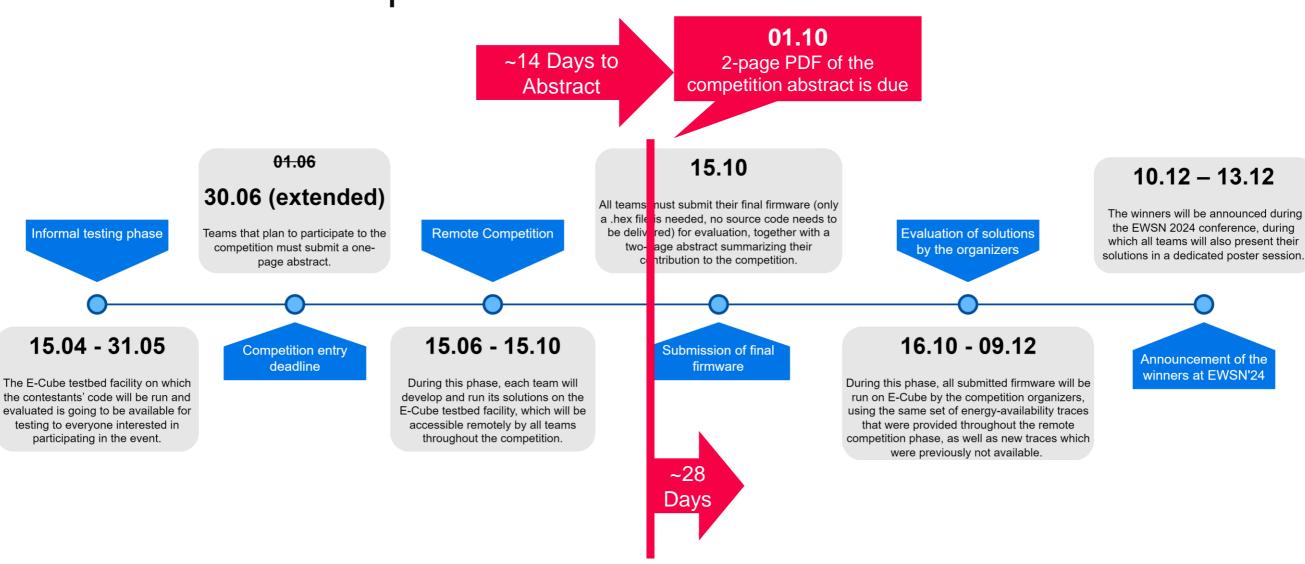

# EWSN'24 Sustainability Competition

**Community Meetup** 

#### Dr. Markus Schuß

Low-power Embedded Networked Systems (LENS) group Graz University of Technology, Austria

17.09.2024

### Timeline and Important Dates



## uSMU Accuracy/Timing

- Timing for very fast Energy Traces is off
  - Update rate slightly too high (uSMU drops samples)
  - Super Capacitor traces will change (will notify via Discord)
  - Finishing validation



#### Contacts

- E-Cube is being improved and upgraded on-the-go!
- We look forward to interact with you!
- Questions? Feedback?
  - https://discord.gg/baBP2GbUvb
    Feel free to hang out and exchange ideas!
  - markus.schuss@tugraz.at
- Other general inquiries?
  - ecube@iti.tugraz.at